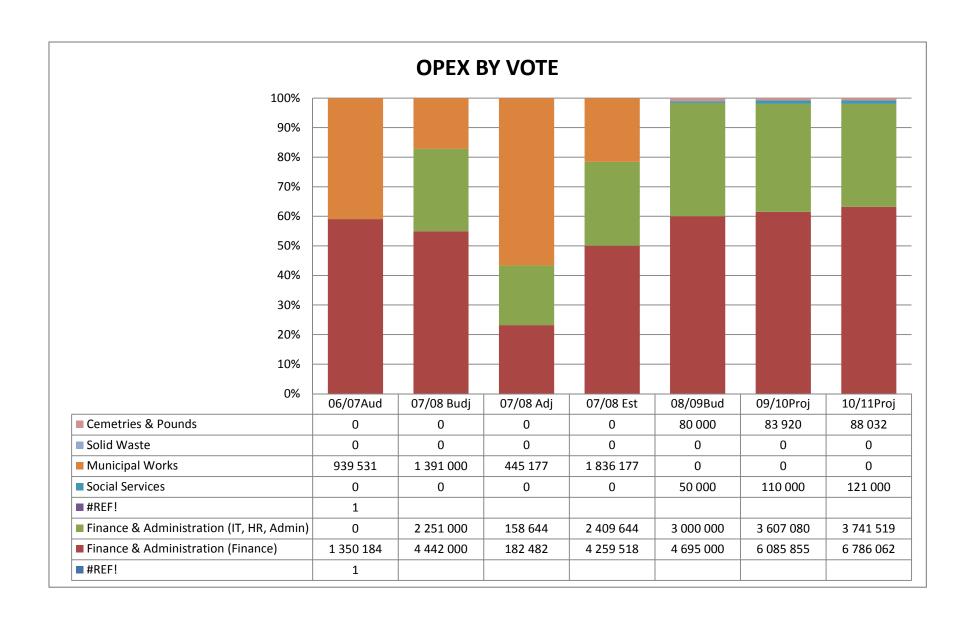

| NTABANKULU LOCAL MUNICIPALITY    | <b>Preceding Year</b> |            | Current Year | ı                  | Medium Term Revenue and Expenditure Framewor |            |                |  |
|----------------------------------|-----------------------|------------|--------------|--------------------|----------------------------------------------|------------|----------------|--|
| SCHEDULE 2                       | 2007/2008             |            | 200          | 8/2009             | Budget Year                                  |            | Budget Year +2 |  |
|                                  |                       |            |              |                    | 2009/2010                                    | 2010/2011  | 2011/2012      |  |
| OPERATING EXPENDITURE BY VOTE    | Audited Actual        |            |              | Full Year Forecast |                                              | Budget     | Budget         |  |
|                                  | R'000                 | R'000      | R'000        | R'000              | R'000                                        | R'000      | R'000          |  |
|                                  | А                     | В          | С            | D                  | E                                            | F          | G              |  |
| MUNICIPAL MANAGER'S OFFICE       |                       |            |              |                    |                                              |            |                |  |
| Municipal Manager                | 1,034,247             | 1,371,517  | 1,360,070    | 1,360,070          | 1,594,968                                    | 1,577,483  | 1,654,779      |  |
| Council & EXCO                   | 4,912,955             | 5,597,086  | 5,834,858    | 5,834,858          | 5,764,506                                    | 6,388,187  | 6,726,180      |  |
| BUDGET & TREASURY SERVICES       |                       |            |              |                    |                                              |            |                |  |
| Finance & Admin                  | 2,762,078             | 5,760,948  | 6,014,495    | 6,014,495          | 6,336,885                                    | 7,808,192  | 8,592,794      |  |
| CORPORATE SERVICES               |                       |            |              |                    |                                              |            |                |  |
| Finance & Admin                  | 0                     | 5,050,770  | 6,167,973    | 6,167,973          | 6,726,647                                    | 6,740,073  | 7,028,028      |  |
| Human Resources                  | 953,712               |            |              |                    |                                              |            |                |  |
| COMMUNITY & SOCIAL SERVICES      |                       |            |              |                    |                                              |            |                |  |
| Finance & Admin                  |                       |            |              |                    |                                              |            |                |  |
| Community & Social Services      | 664,683               | 4,302,628  | 1,036,000    | 1,036,000          |                                              | 2,650,230  |                |  |
| Public Safety                    | 759,999               |            |              |                    | 1,225,110                                    | 1,327,651  | 1,210,241      |  |
| Cemetery & Pound                 | 547,718               |            |              |                    | 422,815                                      |            |                |  |
| Traffic                          | 75,501                | 0          |              |                    | 361,653                                      | 379,394    | 397,955        |  |
| STRATEGIC SERVICES               |                       |            |              |                    |                                              |            |                |  |
| Finance & Admin                  | 1,622,662             | 5,157,064  | 5,171,805    | 5,171,805          | 4,864,228                                    | 5,102,575  | 5,352,601      |  |
| Local Economic Development       |                       |            |              |                    |                                              |            |                |  |
| Environment                      |                       |            |              |                    |                                              |            |                |  |
| TECHNICAL & ENGINEERING SERVICES |                       |            |              |                    |                                              |            |                |  |
| Finance & Admin                  |                       | 3,734,713  | 4,509,998    | 4,509,998          |                                              |            |                |  |
| Waste Management                 | 696,731               |            |              |                    | 1,185,619                                    |            |                |  |
| Housing                          | 1,624                 |            |              |                    | 300,000                                      | 314,700    | 330,120        |  |
| Roads and Transport              | 840,131               |            |              |                    | 2,353,099                                    | 2,888,001  | 2,618,903      |  |
| Electricity (Street Lights)      | 0                     |            |              |                    | 100,000                                      |            |                |  |
| OPERATING EXPENDITURE BY VOTE    | 14,872,041            | 30,974,725 | 30,095,198   | 30,095,198         | 35,947,761                                   | 37,193,884 | 39,010,894     |  |

**Table 2-**Operating Expenditure by vote

Table 3-Capital Expenditure by vote

**Table 4-**Capital Funding by Source

Table 5-Summary of Revenue & Expenditure by Vote

**Table 6-**Operating Expenditure by Type

b) Budget Charts

Chart- Revenue by Major Source

Chart- Revenue by Minor Source

Chart- Opex By Major Vote

Chart- Opex By Minor Vote

Chart- Capital Expenditure By Major Vote

Chart- Capital Expenditure By Minor Vote