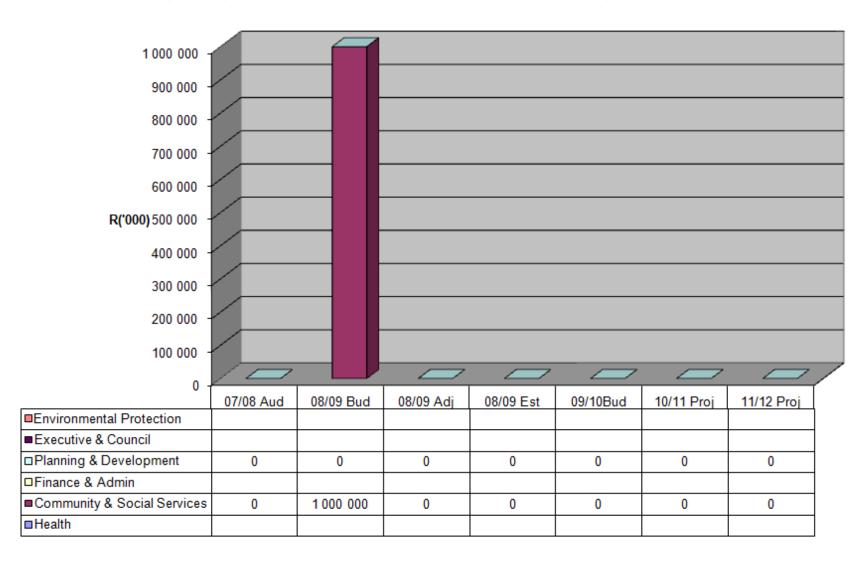

| NTABANKULU LOCAL MUNICIPALITY | Preceding Year        |                 | Current Year  |                  | Medium Term Revenue and Expenditure Framework |                |                |
|-------------------------------|-----------------------|-----------------|---------------|------------------|-----------------------------------------------|----------------|----------------|
| TABLE 3                       | 2007/08               | 2008/09 2008/09 |               |                  | <b>Budget Year</b>                            | Budget Year +1 | Budget Year +2 |
|                               |                       |                 |               |                  | 2009/10                                       | 2010/11        | 2011/12        |
| CAPITAL EXPENDITURE BY VOTE   | <b>Audited Actual</b> | Approved Budget | djusted Budge | ull Year Forecas | Budget                                        | Budget         | Budget         |
|                               | R'000                 | R'000           | R'000         | R'000            | R'000                                         | R'000          | R'000          |
|                               | A                     | В               | С             | D                | E                                             | F              | G              |
| Executive & Council           |                       |                 |               |                  |                                               |                |                |
| Municipal Manager             |                       |                 |               |                  |                                               |                |                |
| Budget and Treasury           |                       |                 |               |                  |                                               |                |                |
| Corporate Services            | 1,733,810             | 645,000.00      | 974,445.56    | 974,445.56       | 640,000.00                                    | 569,110.00     | 596,996.39     |
| Development Planning          |                       | ,               | ·             | ·                |                                               | ·              | ·              |
| Community Services            |                       | 1,000,000.00    |               |                  |                                               |                |                |
| Refuse Removal                |                       |                 |               |                  |                                               |                |                |
| Planning and Infrastructure   |                       |                 |               |                  |                                               |                |                |
| Electricity                   |                       |                 |               |                  |                                               |                |                |
| Road Transport                | 14,711,455            | 10,956,000.00   | 12,644,429.44 | 12,644,429.44    | 27,951,359.00                                 | 41,623,345.59  | 36,194,339.52  |
| Waste Water Management        |                       |                 |               |                  |                                               |                |                |
| Water                         |                       |                 |               |                  |                                               |                |                |
| Sanitation                    | -                     | -               | -             | -                |                                               | -              | -              |
|                               |                       |                 |               |                  |                                               |                |                |
| CAPITAL EXPENDITURE BY VOTE   | 16,445,265            | 12,601,000      | 13,618,875    | 13,618,875       | 28,591,359                                    | 42,192,456     | 36,791,336     |