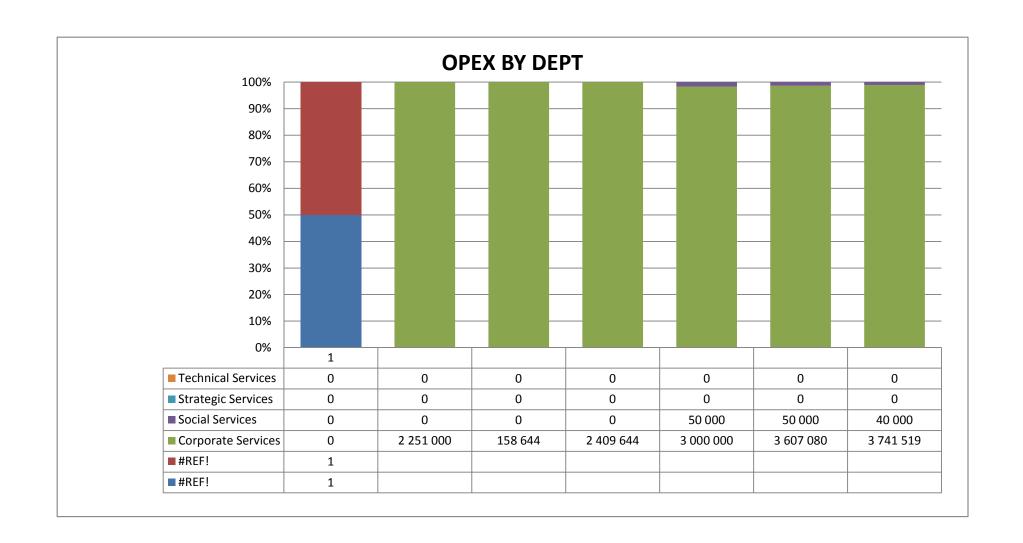

Schedule 2- Operating expenditure by vote R35, 947,761

Schedule 3 - Capital expenditure by vote of R R28, 591,359

**Schedule 4**-Capital funding by source

| NTABANKULU LOCAL MUNICIPALITY    | <b>Preceding Year</b> |            | Current Year | ı                  | Medium Term Revenue and Expenditure Framewor |            |                |  |
|----------------------------------|-----------------------|------------|--------------|--------------------|----------------------------------------------|------------|----------------|--|
| SCHEDULE 2                       | 2007/2008             |            | 200          | 8/2009             | Budget Year                                  |            | Budget Year +2 |  |
|                                  |                       |            |              |                    | 2009/2010                                    | 2010/2011  | 2011/2012      |  |
| OPERATING EXPENDITURE BY VOTE    | Audited Actual        |            |              | Full Year Forecast |                                              | Budget     | Budget         |  |
|                                  | R'000                 | R'000      | R'000        | R'000              | R'000                                        | R'000      | R'000          |  |
|                                  | А                     | В          | С            | D                  | E                                            | F          | G              |  |
| MUNICIPAL MANAGER'S OFFICE       |                       |            |              |                    |                                              |            |                |  |
| Municipal Manager                | 1,034,247             | 1,371,517  | 1,360,070    | 1,360,070          | 1,594,968                                    | 1,577,483  | 1,654,779      |  |
| Council & EXCO                   | 4,912,955             | 5,597,086  | 5,834,858    | 5,834,858          | 5,764,506                                    | 6,388,187  | 6,726,180      |  |
| BUDGET & TREASURY SERVICES       |                       |            |              |                    |                                              |            |                |  |
| Finance & Admin                  | 2,762,078             | 5,760,948  | 6,014,495    | 6,014,495          | 6,336,885                                    | 7,808,192  | 8,592,794      |  |
| CORPORATE SERVICES               |                       |            |              |                    |                                              |            |                |  |
| Finance & Admin                  | 0                     | 5,050,770  | 6,167,973    | 6,167,973          | 6,726,647                                    | 6,740,073  | 7,028,028      |  |
| Human Resources                  | 953,712               |            |              |                    |                                              |            |                |  |
| COMMUNITY & SOCIAL SERVICES      |                       |            |              |                    |                                              |            |                |  |
| Finance & Admin                  |                       |            |              |                    |                                              |            |                |  |
| Community & Social Services      | 664,683               | 4,302,628  | 1,036,000    | 1,036,000          |                                              | 2,650,230  |                |  |
| Public Safety                    | 759,999               |            |              |                    | 1,225,110                                    | 1,327,651  | 1,210,241      |  |
| Cemetery & Pound                 | 547,718               |            |              |                    | 422,815                                      |            |                |  |
| Traffic                          | 75,501                | 0          |              |                    | 361,653                                      | 379,394    | 397,955        |  |
| STRATEGIC SERVICES               |                       |            |              |                    |                                              |            |                |  |
| Finance & Admin                  | 1,622,662             | 5,157,064  | 5,171,805    | 5,171,805          | 4,864,228                                    | 5,102,575  | 5,352,601      |  |
| Local Economic Development       |                       |            |              |                    |                                              |            |                |  |
| Environment                      |                       |            |              |                    |                                              |            |                |  |
| TECHNICAL & ENGINEERING SERVICES |                       |            |              |                    |                                              |            |                |  |
| Finance & Admin                  |                       | 3,734,713  | 4,509,998    | 4,509,998          |                                              |            |                |  |
| Waste Management                 | 696,731               |            |              |                    | 1,185,619                                    |            |                |  |
| Housing                          | 1,624                 |            |              |                    | 300,000                                      | 314,700    | 330,120        |  |
| Roads and Transport              | 840,131               |            |              |                    | 2,353,099                                    | 2,888,001  | 2,618,903      |  |
| Electricity (Street Lights)      | 0                     |            |              |                    | 100,000                                      |            |                |  |
| OPERATING EXPENDITURE BY VOTE    | 14,872,041            | 30,974,725 | 30,095,198   | 30,095,198         | 35,947,761                                   | 37,193,884 | 39,010,894     |  |