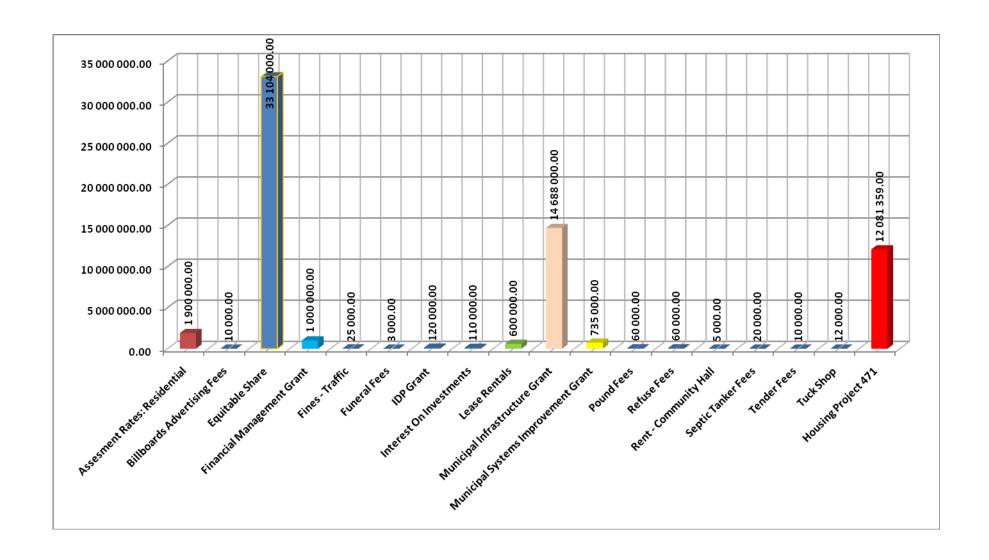

# 4.2 Budget Schedules (Operating& Capital)

The following budget schedules are approved by the resolution of council:-

Schedule 1- Revenue by source

Council's realistic anticipated revenue of R<sub>64,543,359</sub>, as set out in schedule 1.

# Ntabankulu Circular 28

| NTABANKULU LOCAL MUNICIPALITY                              | Preceding Year        |                 | Current Year    | M                  | edium Term Revenue and Expenditure Framewo |                |                |  |
|------------------------------------------------------------|-----------------------|-----------------|-----------------|--------------------|--------------------------------------------|----------------|----------------|--|
| SCHEDULE 1                                                 | 2007/2008             |                 | 200             | 8/2009             | Budget Year                                | Budget Year +1 | Budget Year +2 |  |
|                                                            |                       |                 |                 |                    | 2009/2010                                  | 2010/2011      | 2011/2012      |  |
| REVENUE BY SOURCE                                          | <b>Audited Actual</b> | Approved Budget | Adjusted Budget | Full Year Forecast | Budget                                     | Budget         | Budget         |  |
|                                                            | R'000                 | R'000           | R'000           | R'000              | R'000                                      | R'000          | R'000          |  |
|                                                            | Α                     | В               | С               | D                  | E                                          | F              | G              |  |
| Operating Revenue by Source                                |                       |                 |                 |                    |                                            |                |                |  |
|                                                            |                       |                 |                 |                    |                                            |                |                |  |
| Property rates                                             | 1,339,309             | 2,600,000       | 1,800,000       | 1,800,000          | 1,900,000                                  | 1,993,100      | 2,090,762      |  |
| Property rates - penalties imposed and collection charges  |                       |                 |                 |                    |                                            |                |                |  |
| Service charges - electricity revenue from tariff billings |                       |                 |                 |                    |                                            |                |                |  |
| Service charges - water revenue from tariff billings       |                       |                 |                 |                    |                                            |                |                |  |
| Service charges - sanitation revenue from tariff billings  |                       |                 |                 |                    |                                            |                |                |  |
| Service charges - refuse removal from tariff billings      | 123,779               | 150,000         | 100,000         | 100,000            | 60,000                                     | 62,940         | 66,024         |  |
| Service charges - other                                    |                       | 45,000          | 44,000          | 44,000             | 83,000                                     | 92,312         | 91,333         |  |
| Regional Service Levies - turnover                         |                       |                 |                 |                    |                                            |                |                |  |
| Regional Service Levies - remuneration                     |                       |                 |                 |                    |                                            |                |                |  |
| Rental of facilities and equipment                         |                       | 545,000         | 305,000         | 305,000            | 617,000                                    | 641,988        | 673,445        |  |
| Interest earned - external investments                     |                       | 400,000         | 400,000         | 400,000            | 111,000                                    | 116,439        | 122,145        |  |
| Interest earned - outstanding debtors                      |                       |                 |                 |                    |                                            |                |                |  |
| Dividends received                                         |                       |                 |                 |                    |                                            |                |                |  |
| Fines                                                      |                       | 300,000         | 150,000         | 150,000            | 25,000                                     | 26,225         | 27,510         |  |
| Licenses and permits                                       |                       |                 |                 |                    |                                            |                |                |  |
| Income for agency services                                 |                       |                 |                 |                    |                                            |                |                |  |
| Government grants & subsidies                              | 34,480,930            | 38,548,000      | 38,548,000      | 38,548,000         | 61,727,359                                 | 72,768,226     | 74,961,388     |  |
| Public contributions & donated or contributed PPE          |                       |                 |                 |                    |                                            |                |                |  |
| Gain on disposal of property plant and equipment           |                       |                 |                 |                    |                                            |                |                |  |
| Other Income                                               |                       | 948000          | 4648963.25      | 4648963.25         | 20,000                                     | 20,980         | 22,008         |  |
| Total Revenue By Source                                    | 35,944,018            | 43,536,000      | 45,995,963      | 45,995,963         | 64,543,359                                 | 75,722,210     | 78,054,615     |  |