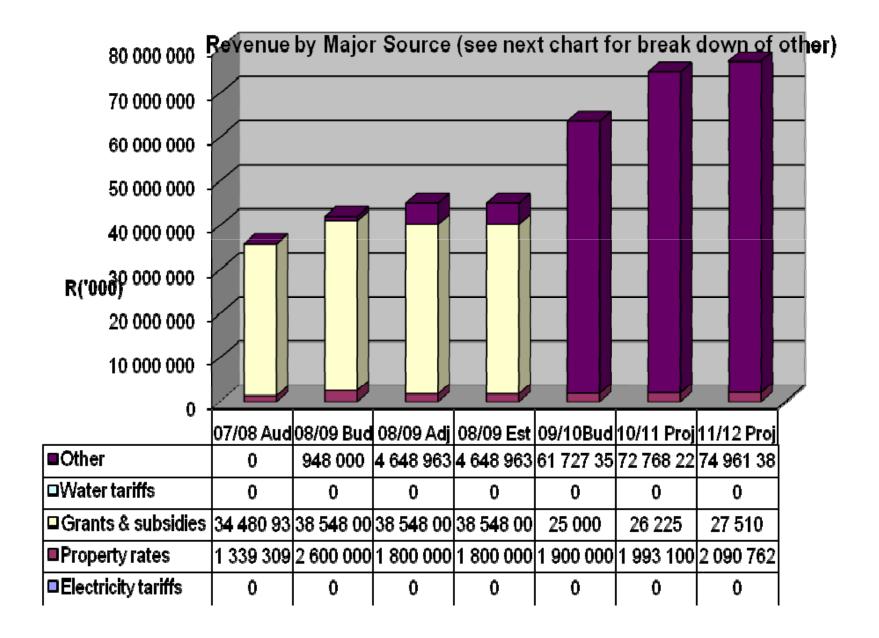

## **Budget Related Charts and Explanatory notes**

The charts tie with the budget schedules presented above and are presented to illustrate the related numerical schedule

a) Budget Tables

Table 1-Revenue by Source

b) Budget Charts

Chart- Revenue by Major Source

Chart- Revenue by Minor Source

Chart- Opex By Major Vote

Chart- Opex By Minor Vote

Chart- Capital Expenditure By Major Vote

Chart- Capital Expenditure By Minor Vote

# Ntabankulu Circular 28

| NTABANKULU LOCAL MUNICIPALITY                              | Preceding Year        |                 | Current Year    | M                  | edium Term Revenue and Expenditure Framewo |                |                |  |
|------------------------------------------------------------|-----------------------|-----------------|-----------------|--------------------|--------------------------------------------|----------------|----------------|--|
| SCHEDULE 1                                                 | 2007/2008             |                 | 200             | 8/2009             | Budget Year                                | Budget Year +1 | Budget Year +2 |  |
|                                                            |                       |                 |                 |                    | 2009/2010                                  | 2010/2011      | 2011/2012      |  |
| REVENUE BY SOURCE                                          | <b>Audited Actual</b> | Approved Budget | Adjusted Budget | Full Year Forecast | Budget                                     | Budget         | Budget         |  |
|                                                            | R'000                 | R'000           | R'000           | R'000              | R'000                                      | R'000          | R'000          |  |
|                                                            | Α                     | В               | С               | D                  | E                                          | F              | G              |  |
| Operating Revenue by Source                                |                       |                 |                 |                    |                                            |                |                |  |
|                                                            |                       |                 |                 |                    |                                            |                |                |  |
| Property rates                                             | 1,339,309             | 2,600,000       | 1,800,000       | 1,800,000          | 1,900,000                                  | 1,993,100      | 2,090,762      |  |
| Property rates - penalties imposed and collection charges  |                       |                 |                 |                    |                                            |                |                |  |
| Service charges - electricity revenue from tariff billings |                       |                 |                 |                    |                                            |                |                |  |
| Service charges - water revenue from tariff billings       |                       |                 |                 |                    |                                            |                |                |  |
| Service charges - sanitation revenue from tariff billings  |                       |                 |                 |                    |                                            |                |                |  |
| Service charges - refuse removal from tariff billings      | 123,779               | 150,000         | 100,000         | 100,000            | 60,000                                     | 62,940         | 66,024         |  |
| Service charges - other                                    |                       | 45,000          | 44,000          | 44,000             | 83,000                                     | 92,312         | 91,333         |  |
| Regional Service Levies - turnover                         |                       |                 |                 |                    |                                            |                |                |  |
| Regional Service Levies - remuneration                     |                       |                 |                 |                    |                                            |                |                |  |
| Rental of facilities and equipment                         |                       | 545,000         | 305,000         | 305,000            | 617,000                                    | 641,988        | 673,445        |  |
| Interest earned - external investments                     |                       | 400,000         | 400,000         | 400,000            | 111,000                                    | 116,439        | 122,145        |  |
| Interest earned - outstanding debtors                      |                       |                 |                 |                    |                                            |                |                |  |
| Dividends received                                         |                       |                 |                 |                    |                                            |                |                |  |
| Fines                                                      |                       | 300,000         | 150,000         | 150,000            | 25,000                                     | 26,225         | 27,510         |  |
| Licenses and permits                                       |                       |                 |                 |                    |                                            |                |                |  |
| Income for agency services                                 |                       |                 |                 |                    |                                            |                |                |  |
| Government grants & subsidies                              | 34,480,930            | 38,548,000      | 38,548,000      | 38,548,000         | 61,727,359                                 | 72,768,226     | 74,961,388     |  |
| Public contributions & donated or contributed PPE          |                       |                 |                 |                    |                                            |                |                |  |
| Gain on disposal of property plant and equipment           |                       |                 |                 |                    |                                            |                |                |  |
| Other Income                                               |                       | 948000          | 4648963.25      | 4648963.25         | 20,000                                     | 20,980         | 22,008         |  |
| Total Revenue By Source                                    | 35,944,018            | 43,536,000      | 45,995,963      | 45,995,963         | 64,543,359                                 | 75,722,210     | 78,054,615     |  |

Chart- Capital Expenditure Funding

Chart- Opex By Major Nature

Chart- Opex By Minor Nature

| NTABANKULU LOCAL MUNICIPALITY                              | Preceding Year |                 | Current Year   | Me               | dium Term Revenue and Expenditure Framewo |                |                |  |
|------------------------------------------------------------|----------------|-----------------|----------------|------------------|-------------------------------------------|----------------|----------------|--|
| TABLE 1                                                    | 2007/08        |                 | 2008/09        |                  | Budget Year                               | Budget Year +1 | Budget Year +2 |  |
|                                                            |                |                 |                |                  | 2009/10                                   | 2010/11        | 2011/12        |  |
| REVENUE BY SOURCE                                          | Audited Actual | Approved Budget | Adjusted Budge | ull Year Forecas | Budget                                    | Budget         | Budget         |  |
|                                                            | R'000          | R'000           | R'000          | R'000            | R'000                                     | R'000          | R'000          |  |
|                                                            | Α              | В               | С              | D                | E                                         | F              | G              |  |
| Revenue by Source                                          |                |                 |                |                  |                                           |                |                |  |
|                                                            |                |                 |                |                  |                                           |                |                |  |
| Property rates                                             | 1,339,309      | 2,600,000       | 1,800,000      | 1,800,000        | 1,900,000                                 | 1,993,100      | 2,090,762      |  |
| Property rates - penalties imposed and collection charg    | jes            |                 |                |                  |                                           |                |                |  |
| Service charges - electricity revenue from tariff billings |                |                 |                |                  |                                           |                |                |  |
| Service charges - water revenue from tariff billings       |                |                 |                |                  |                                           |                |                |  |
| Service charges - sanitation revenue from tariff billings  |                |                 |                |                  |                                           |                |                |  |
| Service charges - refuse removal from tariff billings      | 123,779        | 150,000         | 100,000        | 100,000          | 60,000                                    | 62,940         | 66,024         |  |
| Service charges - other                                    |                | 45,000          | 44,000         | 44,000           | 83,000                                    | 92,312         | 91,333         |  |
| Regional Service Levies                                    |                |                 |                |                  |                                           |                |                |  |
| Rental of facilities and equipment                         |                | 545,000         | 305,000        | 305,000          | 617,000.00                                | 641,988.00     | 673,445.41     |  |
| Interest earned - external investments                     |                | 400,000         | 400,000        | 400,000          | 111,000                                   | 116,439        | 122,145        |  |
| Interest earned - outstanding debtors                      |                |                 |                |                  |                                           |                |                |  |
| Fines                                                      |                | 300,000         | 150,000        | 150,000          | 25,000.00                                 | 26,225         | 27,510         |  |
| Licenses and permits                                       |                |                 |                |                  |                                           |                |                |  |
| Government grants & subsidies                              | 34,480,930     | 38,548,000      | 38,548,000     | 38,548,000       | 61,727,359                                | 72,768,226     | 74,961,388     |  |
| Natis Agency fees                                          |                |                 |                |                  |                                           |                |                |  |
| Traffic Fines                                              |                |                 |                |                  |                                           |                |                |  |
| Other                                                      |                | 948,000         | 4,648,963      | 4,648,963        | 20,000                                    | 20980          | 22008.02       |  |
|                                                            |                |                 |                |                  |                                           |                |                |  |
|                                                            |                |                 |                |                  |                                           |                |                |  |
|                                                            |                |                 |                |                  |                                           |                |                |  |
|                                                            |                |                 |                |                  |                                           |                |                |  |
| Total Revenue By Source                                    | 35,944,018     | 43,536,000      | 45,995,963     | 45,995,963       | 64,543,359                                | 75,722,210     | 78,054,615     |  |