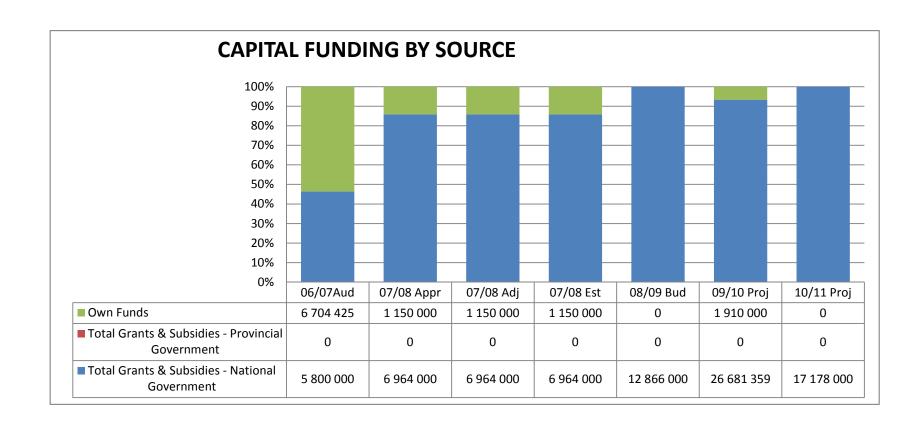

Schedule 2- Operating expenditure by vote R35, 947,761

Schedule 3 - Capital expenditure by vote of R R28, 591,359

**Schedule 4**-Capital funding by source

# Ntabankulu Circular 28

| NTABANKULU LOCAL MUNICIPALITY                      | Preceding Year |                 | Current Year    |                    | Medium Term I | Medium Term Revenue and Expenditure Framework |                |  |  |
|----------------------------------------------------|----------------|-----------------|-----------------|--------------------|---------------|-----------------------------------------------|----------------|--|--|
| SCHEDULE 4                                         | 2007/2008      |                 |                 |                    | Budget Year   | Budget Year +1                                | Budget Year +2 |  |  |
|                                                    |                |                 |                 |                    | 2009/2010     | 2010/2011                                     | 2011/2012      |  |  |
| CAPITAL FUNDING BY SOURCE                          | Audited Actual | Approved Budget | Adjusted Budget | Full Year Forecast | Budget        | Budget                                        | Budget         |  |  |
|                                                    | R'000          | R'000           | R'000           | R'000              | R'000         | R'000                                         | R'000          |  |  |
|                                                    | Α              | В               | С               | D                  | E             | F                                             | G              |  |  |
| National Government                                |                |                 |                 |                    |               |                                               |                |  |  |
| Amounts allocated / gazetted for that year         | 13,384,779     | 10,956,000      | 10,956,000      | 10956000           | 26681359      | 40,188,866                                    | 36,437,858     |  |  |
| Amounts carried over from previous years           |                |                 |                 |                    |               |                                               |                |  |  |
| Total Grants & Subsidies - National Government     | 13,384,779     | 10,956,000      | 10,956,000      | 10956000           | 26681359      | 40,188,866                                    | 36,437,858     |  |  |
| Provincial Government                              |                |                 |                 |                    |               |                                               |                |  |  |
| Amounts allocated / gazetted for that year         |                | 0               |                 |                    | 0             | 0                                             | 0              |  |  |
| Amounts carried over from previous years           |                | 0               |                 |                    | 0             | 0                                             | 0              |  |  |
| Total Grants & Subsidies - Provincial Government   | -              |                 |                 |                    |               |                                               |                |  |  |
| District Municipality                              |                |                 |                 |                    |               |                                               |                |  |  |
| Amounts allocated for that year                    |                | 0               |                 |                    |               |                                               |                |  |  |
| Amounts carried over from previous years           |                | 0               |                 |                    |               |                                               |                |  |  |
| Total Grants & Subsidies - District Municipalities | -              | 0               |                 |                    |               |                                               |                |  |  |
| Total Government Grants & Subsidies                | 13,384,779     | 10,956,000      | 10956000        | 10956000           | 26681359      | 40,188,866                                    | 36,437,858     |  |  |
| Public Contributions & Donations                   | -              |                 |                 |                    |               |                                               |                |  |  |
| Accumulated Surplus (Own Funds)                    | 1,150,000      | 1,645,000       | 1,645,000.00    | 1,645,000.00       | 1,910,000.00  | 2,003,590                                     | 2,101,766      |  |  |
| External Loans                                     |                |                 |                 |                    |               |                                               |                |  |  |
| TOTAL FUNDING OF CAPITAL EXPENDITURE <sup>3</sup>  | 14,534,779     | 12,601,000      | 12,601,000      | 12,601,000         | 28,591,359    | 42,192,456                                    | 38,539,624     |  |  |