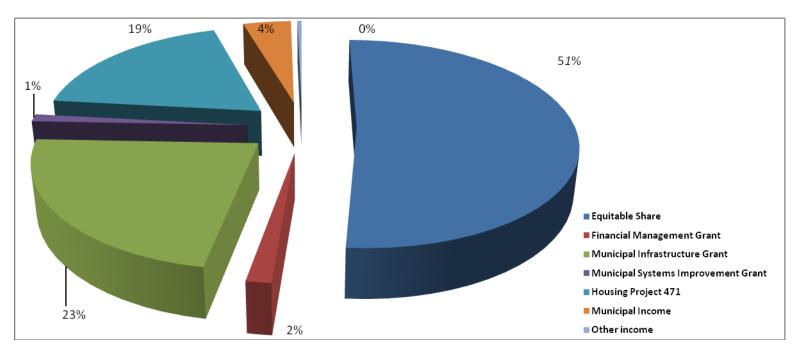

Allow me madam speaker to table this budget of a total of R64 543 359. This total has been arrived at through ascertaining how much is the municipality going to receive in the year commencing in July 2009? Fellow councillors our revenue as stated earlier in a nutshell is drawn from the following major items but not limited to them

- assessments rates
- equitable share
- lease agreements
- conditional grants

Dear guests it will be noted that the budget being tabled has risen by approximately 33% from last year's budget. This rise though should be understood to be a negative because 3years back our equitable share the major revenue source was at a total of R23 million, two years back it decreased to R21million mindful of backlogs and ever increasing needs of the

people and especially as society becomes advanced by day. Last year it increased again to R23 million and this year to R33 million. The essence of our illustration is that there are limited resources in Ntabankulu and even what has to be equitable re/distribution of resources as attested by Minister Shiceka is flawed.