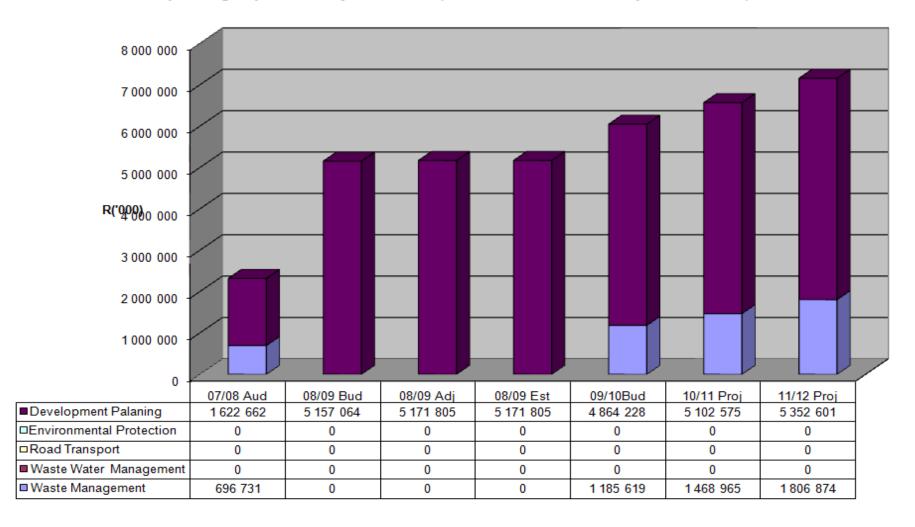

## **Budget Related Charts and Explanatory notes**

The charts tie with the budget schedules presented above and are presented to illustrate the related numerical schedule

a) Budget Tables

Table 1-Revenue by Source

b) Budget Charts

Chart- Revenue by Major Source

Chart- Revenue by Minor Source

Chart- Opex By Major Vote

Chart- Opex By Minor Vote

Chart- Capital Expenditure By Major Vote

Chart- Capital Expenditure By Minor Vote

| NTABANKULU LOCAL MUNICIPALITY    | <b>Preceding Year</b> |            | Current Year | ı                  | Medium Term Revenue and Expenditure Framewor |            |                |  |
|----------------------------------|-----------------------|------------|--------------|--------------------|----------------------------------------------|------------|----------------|--|
| SCHEDULE 2                       | 2007/2008             |            | 200          | 8/2009             | Budget Year                                  |            | Budget Year +2 |  |
|                                  |                       |            |              |                    | 2009/2010                                    | 2010/2011  | 2011/2012      |  |
| OPERATING EXPENDITURE BY VOTE    | Audited Actual        |            |              | Full Year Forecast |                                              | Budget     | Budget         |  |
|                                  | R'000                 | R'000      | R'000        | R'000              | R'000                                        | R'000      | R'000          |  |
|                                  | А                     | В          | С            | D                  | E                                            | F          | G              |  |
| MUNICIPAL MANAGER'S OFFICE       |                       |            |              |                    |                                              |            |                |  |
| Municipal Manager                | 1,034,247             | 1,371,517  | 1,360,070    | 1,360,070          | 1,594,968                                    | 1,577,483  | 1,654,779      |  |
| Council & EXCO                   | 4,912,955             | 5,597,086  | 5,834,858    | 5,834,858          | 5,764,506                                    | 6,388,187  | 6,726,180      |  |
| BUDGET & TREASURY SERVICES       |                       |            |              |                    |                                              |            |                |  |
| Finance & Admin                  | 2,762,078             | 5,760,948  | 6,014,495    | 6,014,495          | 6,336,885                                    | 7,808,192  | 8,592,794      |  |
| CORPORATE SERVICES               |                       |            |              |                    |                                              |            |                |  |
| Finance & Admin                  | 0                     | 5,050,770  | 6,167,973    | 6,167,973          | 6,726,647                                    | 6,740,073  | 7,028,028      |  |
| Human Resources                  | 953,712               |            |              |                    |                                              |            |                |  |
| COMMUNITY & SOCIAL SERVICES      |                       |            |              |                    |                                              |            |                |  |
| Finance & Admin                  |                       |            |              |                    |                                              |            |                |  |
| Community & Social Services      | 664,683               | 4,302,628  | 1,036,000    | 1,036,000          |                                              | 2,650,230  |                |  |
| Public Safety                    | 759,999               |            |              |                    | 1,225,110                                    | 1,327,651  | 1,210,241      |  |
| Cemetery & Pound                 | 547,718               |            |              |                    | 422,815                                      |            |                |  |
| Traffic                          | 75,501                | 0          |              |                    | 361,653                                      | 379,394    | 397,955        |  |
| STRATEGIC SERVICES               |                       |            |              |                    |                                              |            |                |  |
| Finance & Admin                  | 1,622,662             | 5,157,064  | 5,171,805    | 5,171,805          | 4,864,228                                    | 5,102,575  | 5,352,601      |  |
| Local Economic Development       |                       |            |              |                    |                                              |            |                |  |
| Environment                      |                       |            |              |                    |                                              |            |                |  |
| TECHNICAL & ENGINEERING SERVICES |                       |            |              |                    |                                              |            |                |  |
| Finance & Admin                  |                       | 3,734,713  | 4,509,998    | 4,509,998          |                                              |            |                |  |
| Waste Management                 | 696,731               |            |              |                    | 1,185,619                                    |            |                |  |
| Housing                          | 1,624                 |            |              |                    | 300,000                                      | 314,700    | 330,120        |  |
| Roads and Transport              | 840,131               |            |              |                    | 2,353,099                                    | 2,888,001  | 2,618,903      |  |
| Electricity (Street Lights)      | 0                     |            |              |                    | 100,000                                      |            |                |  |
| OPERATING EXPENDITURE BY VOTE    | 14,872,041            | 30,974,725 | 30,095,198   | 30,095,198         | 35,947,761                                   | 37,193,884 | 39,010,894     |  |

| NTABANKULU LOCAL MUNICIPALITY | Preceding Year |                 | Current Year    | ledium Term F      | Revenue and Expe | enditure Framewor |                |
|-------------------------------|----------------|-----------------|-----------------|--------------------|------------------|-------------------|----------------|
| TABLE 2                       | 2007/08        | 2008/09         |                 | 2008/09            |                  | Budget Year +1    | Budget Year +2 |
|                               |                |                 |                 |                    | 2009/10          | 2010/11           | 2011/12        |
| OPERATING EXPENDITURE BY VOTE | Audited Actual | Approved Budget | Adjusted Budget | Full Year Forecast | Budget           | Budget            | Budget         |
|                               | R'000          | R'000           | R'000           | R'000              | R'000            | R'000             | R'000          |
|                               | A              | В               | С               | D                  | E                | F                 | G              |
|                               |                |                 |                 |                    |                  |                   |                |
| Executive & Council           | 4,912,955      | , ,             | , ,             | , ,                | , ,              | 6,388,187         | 6,726,180      |
| Municipal Manager             | 1,034,247      | 1,371,517       | 1,360,070       | 1,360,070          | 1,594,968        | 1,577,483         | 1,654,779      |
| Budget and Treasury           | 2,762,078      | 5,760,948       | 6,014,495       | 6,014,495          | 6,336,885        | 7,808,192         | 8,592,794      |
| Corporate Services            | 953,712        | 5,050,770       | 6,167,973       | 6,167,973          | 6,726,647        | 6,740,073         | 7,028,028      |
| Development Planning          | 1,622,662      | 5,157,064       | 5,171,805       | 5,171,805          | 4,864,228        | 5,102,575         | 5,352,601      |
| Community Services            | 2,047,901      | 4,302,628       | 1,036,000       | 1,036,000          | 6,721,809        | 4,800,808         | 4,790,574      |
| Refuse Removal                | 696,731        |                 |                 |                    | 1,185,619        | 1,468,965         | 1,806,874      |
| Planning and Infrastructure   | 840,131        | 3,734,713       | 4,509,998       | 4,509,998          | 2,353,099        | 2,888,001         | 2,618,903      |
| Electricity                   | 0              |                 |                 |                    |                  |                   |                |
| Road Transport                |                |                 |                 |                    |                  |                   |                |
| Waste Water Management        |                |                 |                 |                    |                  |                   |                |
| Electricity                   |                |                 |                 |                    | 100,000          | 104,900           | 110,040        |
| Housing                       | 1,624          |                 | NA              |                    | 300,000          | 314,700           | 330,120        |
|                               |                |                 | 12              |                    |                  |                   |                |
|                               |                | U/              | 10              |                    |                  |                   |                |
| OPERATING EXPENDITURE BY VOTE | 14,872,041     | 30,974,725      | 30,095,198      | 30,095,198         | 35,947,761       | 37,193,884        | 39,010,894     |