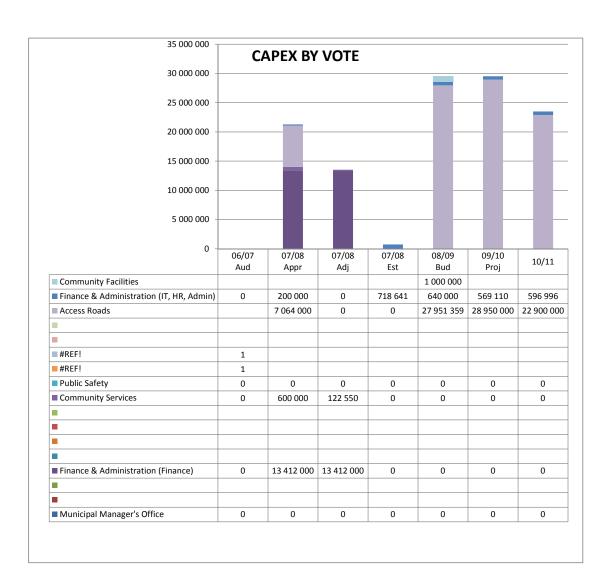

Schedule 2- Operating expenditure by vote R35, 947,761

Schedule 3 - Capital expenditure by vote of R R28, 591,359

**Schedule 4**-Capital funding by source

| NTABANKULU LOCAL MUNICIPALITY            | Preceding Year |            |            |                    | Medium Term Revenue and Expenditure Framework |                |            |  |
|------------------------------------------|----------------|------------|------------|--------------------|-----------------------------------------------|----------------|------------|--|
| SCHEDULE 3                               | 2007/2008      | 2008/2009  |            | Budget Year        | Budget Year +1                                | Budget Year +2 |            |  |
|                                          |                |            |            |                    | 2009/2010                                     | 2010/2011      | 2011/2012  |  |
| CAPITAL EXPENDITURE BY VOTE              | Audited Actual |            |            | Full Year Forecast |                                               | Budget         | Budget     |  |
|                                          | R'000          | R'000      | R'000      | R'000              | R'000                                         | R'000          | R'000      |  |
|                                          | Α              | В          | С          | D                  | E                                             | F              | G          |  |
|                                          |                |            |            |                    |                                               |                |            |  |
|                                          |                |            |            |                    |                                               |                |            |  |
| MUNICIPAL MANAGERS OFFICE                |                |            |            |                    |                                               |                |            |  |
| Executive & Council                      |                | 0          | 0          | 0                  | 0                                             |                |            |  |
| BUDGET & TREASURY                        |                |            |            |                    |                                               |                |            |  |
| Finance & Administration (Finance)       |                | 0          | 0          |                    | 0                                             |                |            |  |
| CORPORATE SERVICES                       |                |            |            |                    |                                               |                |            |  |
| Finance & Administration (IT, HR, Admin) | 1,733,810      | 645,000    | 974,446    | 974,446            | 640,000                                       | 569,110        | 596,996    |  |
| SOCIAL DEVELOPMENT                       |                |            |            |                    |                                               |                |            |  |
| Community Services                       |                | 0          | 0          | 0                  | 0                                             |                |            |  |
| Public Safety                            |                | 0          | 0          | 0                  | 0                                             |                |            |  |
|                                          |                |            |            |                    |                                               |                |            |  |
| ENGINEERING, PLANNING & DEVELOPMENT      |                |            |            |                    |                                               |                |            |  |
| Municipal Works                          | 14,711,455     | 10,956,000 | 12,644,429 | 12,644,429         | 27,951,359                                    | 41,623,346     | 36,194,340 |  |
| Cemetries & Pounds                       |                | 1,000,000  | 0          | 0                  | 0                                             |                |            |  |
| Solid Waste                              |                | 0          | 0          | 0                  | 0                                             |                |            |  |
|                                          |                |            |            |                    |                                               |                |            |  |
|                                          | 16,445,265     | 12,601,000 | 13,618,875 | 13,618,875         | 28,591,359                                    | 42,192,456     | 36,791,336 |  |