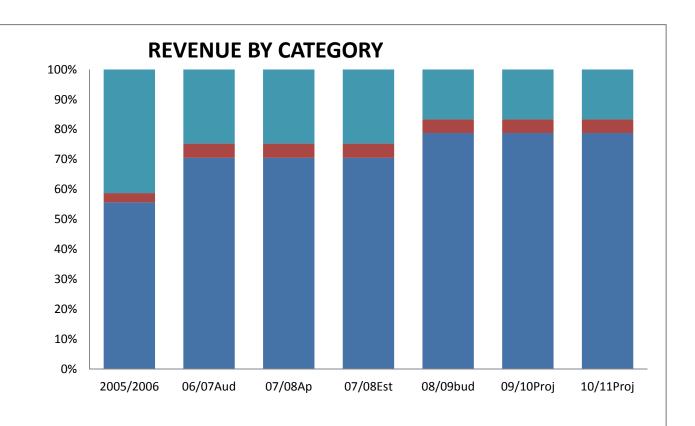

## **Budget Related Charts and Explanatory notes**

The charts tie with the budget schedules presented above and are presented to illustrate the related numerical schedule

a) Budget Tables

Table 1-Revenue by Source

b) Budget Charts

Chart- Revenue by Major Source

Chart- Revenue by Minor Source

Chart- Opex By Major Vote

Chart- Opex By Minor Vote

Chart- Capital Expenditure By Major Vote

Chart- Capital Expenditure By Minor Vote