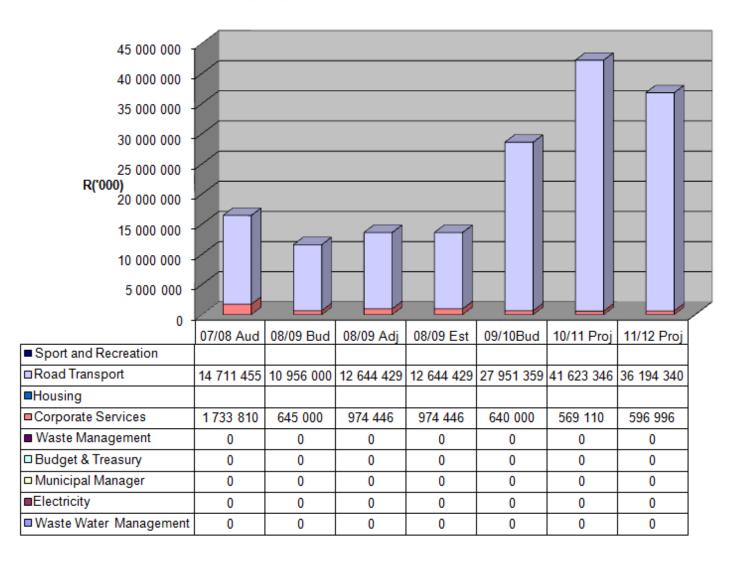

| NTABANKULU LOCAL MUNICIPALITY | Preceding Year        |                 | Current Year  |                  | Medium Term Revenue and Expenditure Framework |                |                |
|-------------------------------|-----------------------|-----------------|---------------|------------------|-----------------------------------------------|----------------|----------------|
| TABLE 3                       | 2007/08               | 2008/09 2008/09 |               |                  | <b>Budget Year</b>                            | Budget Year +1 | Budget Year +2 |
|                               |                       |                 |               |                  | 2009/10                                       | 2010/11        | 2011/12        |
| CAPITAL EXPENDITURE BY VOTE   | <b>Audited Actual</b> | Approved Budget | djusted Budge | ull Year Forecas | Budget                                        | Budget         | Budget         |
|                               | R'000                 | R'000           | R'000         | R'000            | R'000                                         | R'000          | R'000          |
|                               | A                     | В               | С             | D                | E                                             | F              | G              |
| Executive & Council           |                       |                 |               |                  |                                               |                |                |
| Municipal Manager             |                       |                 |               |                  |                                               |                |                |
| Budget and Treasury           |                       |                 |               |                  |                                               |                |                |
| Corporate Services            | 1,733,810             | 645,000.00      | 974,445.56    | 974,445.56       | 640,000.00                                    | 569,110.00     | 596,996.39     |
| Development Planning          |                       | ,               | ·             | ·                |                                               | ·              | ·              |
| Community Services            |                       | 1,000,000.00    |               |                  |                                               |                |                |
| Refuse Removal                |                       |                 |               |                  |                                               |                |                |
| Planning and Infrastructure   |                       |                 |               |                  |                                               |                |                |
| Electricity                   |                       |                 |               |                  |                                               |                |                |
| Road Transport                | 14,711,455            | 10,956,000.00   | 12,644,429.44 | 12,644,429.44    | 27,951,359.00                                 | 41,623,345.59  | 36,194,339.52  |
| Waste Water Management        |                       |                 |               |                  |                                               |                |                |
| Water                         |                       |                 |               |                  |                                               |                |                |
| Sanitation                    | -                     | -               | -             | -                |                                               | -              | -              |
|                               |                       |                 |               |                  |                                               |                |                |
| CAPITAL EXPENDITURE BY VOTE   | 16,445,265            | 12,601,000      | 13,618,875    | 13,618,875       | 28,591,359                                    | 42,192,456     | 36,791,336     |