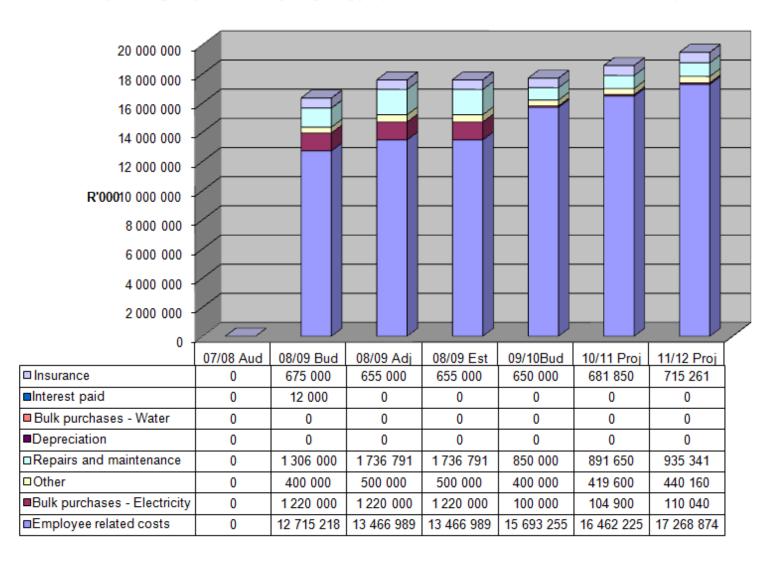

have put aside a sum of R13 860 00 for the above mentioned programmes and that in our

budget appears under general expenses.

Hounorable councillors

We have put aside an amount of R850 000 for repairs and maintenance to ensure that

asserts (cars, computers, machines, furniture and installations) we acquire are indeed

maintained to ensure that they live their required lifespan.

Madam Speaker

May I conclude with personnel expenditure. The house shall bear in mind that all plans and

strategies shall have to be executed. To this end you need dedicated personnel to ensure

the achievement of set objectives. We have provided for R21 237 761 for salaries, statutory

payments of medical aid, Skills development levy, allowances and insurances such

Personnel Expenditure

R 21, 237, 761, 00

General Expenses

R13, 125, 000, 00

Capital Expenditure

R28, 591, 359, 00

Repairs and Maintenance

R 850, 000, 00