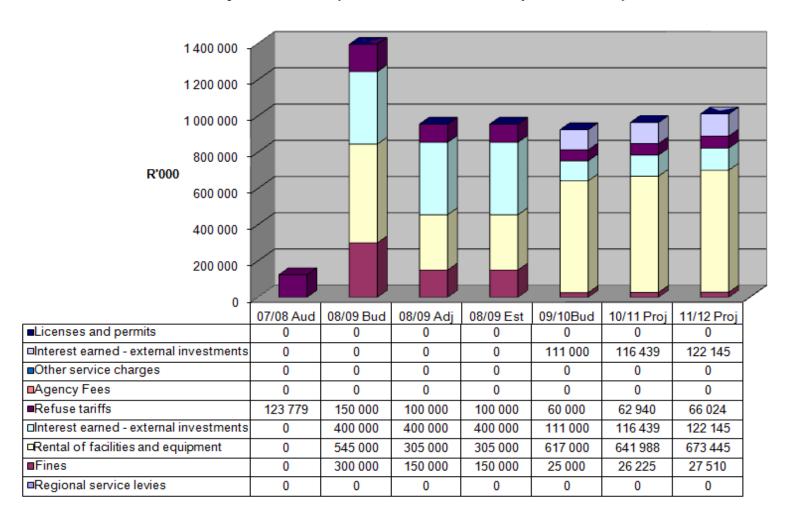

## **Budget Related Charts and Explanatory notes**

The charts tie with the budget schedules presented above and are presented to illustrate the related numerical schedule

a) Budget Tables

Table 1-Revenue by Source

b) Budget Charts

Chart- Revenue by Major Source

Chart- Revenue by Minor Source

Chart- Opex By Major Vote

Chart- Opex By Minor Vote

Chart- Capital Expenditure By Major Vote

Chart- Capital Expenditure By Minor Vote

Chart- Capital Expenditure Funding

Chart- Opex By Major Nature

Chart- Opex By Minor Nature

| NTABANKULU LOCAL MUNICIPALITY                              | Preceding Year |                 | Current Year   | Me               | dium Term Revenue and Expenditure Framewo |                |                |  |
|------------------------------------------------------------|----------------|-----------------|----------------|------------------|-------------------------------------------|----------------|----------------|--|
| TABLE 1                                                    | 2007/08        |                 | 2008/09        |                  | Budget Year                               | Budget Year +1 | Budget Year +2 |  |
|                                                            |                |                 |                |                  | 2009/10                                   | 2010/11        | 2011/12        |  |
| REVENUE BY SOURCE                                          | Audited Actual | Approved Budget | Adjusted Budge | ull Year Forecas | Budget                                    | Budget         | Budget         |  |
|                                                            | R'000          | R'000           | R'000          | R'000            | R'000                                     | R'000          | R'000          |  |
|                                                            | Α              | В               | С              | D                | E                                         | F              | G              |  |
| Revenue by Source                                          |                |                 |                |                  |                                           |                |                |  |
|                                                            |                |                 |                |                  |                                           |                |                |  |
| Property rates                                             | 1,339,309      | 2,600,000       | 1,800,000      | 1,800,000        | 1,900,000                                 | 1,993,100      | 2,090,762      |  |
| Property rates - penalties imposed and collection charg    | jes            |                 |                |                  |                                           |                |                |  |
| Service charges - electricity revenue from tariff billings |                |                 |                |                  |                                           |                |                |  |
| Service charges - water revenue from tariff billings       |                |                 |                |                  |                                           |                |                |  |
| Service charges - sanitation revenue from tariff billings  |                |                 |                |                  |                                           |                |                |  |
| Service charges - refuse removal from tariff billings      | 123,779        | 150,000         | 100,000        | 100,000          | 60,000                                    | 62,940         | 66,024         |  |
| Service charges - other                                    |                | 45,000          | 44,000         | 44,000           | 83,000                                    | 92,312         | 91,333         |  |
| Regional Service Levies                                    |                |                 |                |                  |                                           |                |                |  |
| Rental of facilities and equipment                         |                | 545,000         | 305,000        | 305,000          | 617,000.00                                | 641,988.00     | 673,445.41     |  |
| Interest earned - external investments                     |                | 400,000         | 400,000        | 400,000          | 111,000                                   | 116,439        | 122,145        |  |
| Interest earned - outstanding debtors                      |                |                 |                |                  |                                           |                |                |  |
| Fines                                                      |                | 300,000         | 150,000        | 150,000          | 25,000.00                                 | 26,225         | 27,510         |  |
| Licenses and permits                                       |                |                 |                |                  |                                           |                |                |  |
| Government grants & subsidies                              | 34,480,930     | 38,548,000      | 38,548,000     | 38,548,000       | 61,727,359                                | 72,768,226     | 74,961,388     |  |
| Natis Agency fees                                          |                |                 |                |                  |                                           |                |                |  |
| Traffic Fines                                              |                |                 |                |                  |                                           |                |                |  |
| Other                                                      |                | 948,000         | 4,648,963      | 4,648,963        | 20,000                                    | 20980          | 22008.02       |  |
|                                                            |                |                 |                |                  |                                           |                |                |  |
|                                                            |                |                 |                |                  |                                           |                |                |  |
|                                                            |                |                 |                |                  |                                           |                |                |  |
|                                                            |                |                 |                |                  |                                           |                |                |  |
| Total Revenue By Source                                    | 35,944,018     | 43,536,000      | 45,995,963     | 45,995,963       | 64,543,359                                | 75,722,210     | 78,054,615     |  |