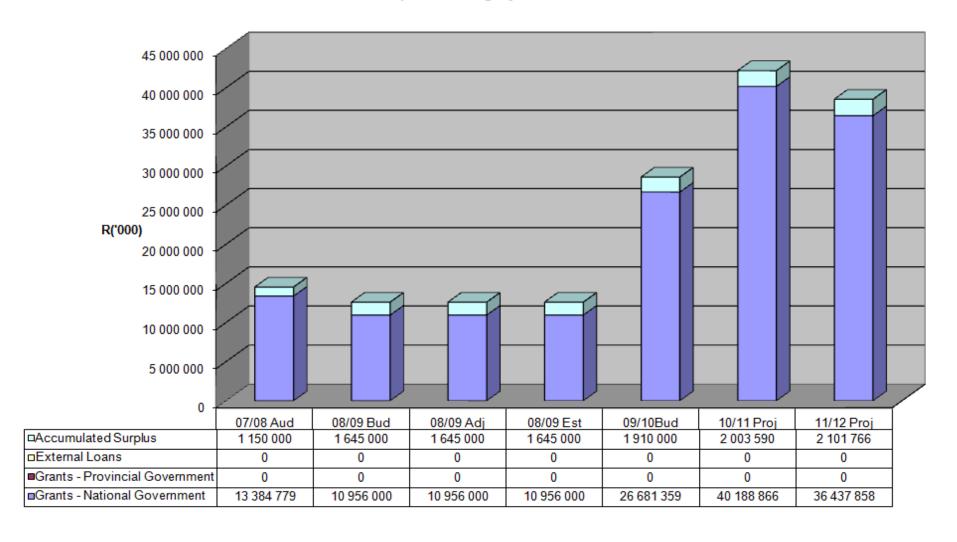

| NTABANKULU LOCAL MUNICIPALITY                      | Preceding Year        |                 | <b>Current Year</b> | edium Term Revenue and Expenditure Framewo |                    |                |                |
|----------------------------------------------------|-----------------------|-----------------|---------------------|--------------------------------------------|--------------------|----------------|----------------|
| TABLE 4                                            | 2007/08               | 2008/09         | 200                 | 8/09                                       | <b>Budget Year</b> | Budget Year +1 | Budget Year +2 |
|                                                    |                       |                 |                     |                                            | 2009/10            | 2010/11        | 2011/12        |
| CAPITAL FUNDING BY SOURCE                          | <b>Audited Actual</b> | Approved Budget | Adjusted Budget     | Full Year Forecast                         | Budget             | Budget         | Budget         |
|                                                    | R'000                 | R'000           | R'000               | R'000                                      | R'000              | R'000          | R'000          |
|                                                    | Α                     | В               | С                   | D                                          | E                  | F              | G              |
| National Government                                |                       |                 |                     |                                            |                    |                |                |
| Amounts allocated / gazetted for that year         | 13,384,779            | 10,956,000      | 10,956,000          | 10,956,000                                 | 26,681,359         | 40,188,866     | 36,437,858     |
| Amounts carried over from previous years           |                       | , ,             | , ,                 | , ,                                        | , ,                | , ,            | , ,            |
| Total Grants & Subsidies - National Government     | 13,384,779            | 10,956,000      | 10,956,000          | 10,956,000                                 | 26,681,359         | 40,188,866     | 36,437,858     |
| Provincial Government                              |                       |                 |                     |                                            |                    |                |                |
| Amounts allocated / gazetted for that year         |                       | -               |                     |                                            | _                  |                |                |
| Amounts carried over from previous years           |                       | -               |                     |                                            | -                  |                |                |
| Total Grants & Subsidies - Provincial Governmen    | -                     |                 |                     |                                            |                    |                |                |
| District Municipality                              |                       |                 |                     |                                            |                    |                |                |
| Amounts allocated for that year                    |                       | -               |                     |                                            |                    |                |                |
| Amounts carried over from previous years           |                       | -               |                     |                                            |                    |                |                |
| Total Grants & Subsidies - District Municipalities | •                     | •               |                     |                                            |                    |                |                |
| Total Government Grants & Subsidies                | 13,384,779            | 10,956,000      | 10,956,000          | 10,956,000                                 | 26,681,359         | 40,188,866     | 36,437,858     |
| Public Contributions & Donations                   | -                     |                 |                     |                                            |                    |                |                |
| Accumulated Surplus (Own Funds)                    | 1,150,000             | 1,645,000       | 1,645,000           | 1,645,000                                  | 1,910,000          | 2,003,590      | 2,101,766      |
| External Loans                                     | -                     | -               | -                   | -                                          | -                  | -              | -              |
| TOTAL FUNDING OF CAPITAL EXPENDITURE               | 14,534,779            | 12,601,000      | 12,601,000          | 12,601,000                                 | 28,591,359         | 42,192,456     | 38,539,624     |