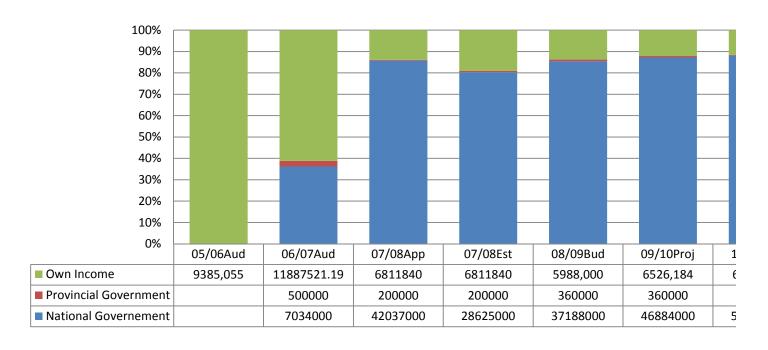

## **Budget Related Charts and Explanatory notes**

The charts tie with the budget schedules presented above and are presented to illustrate the related numerical schedule

a) Budget Tables

Table 1-Revenue by Source

b) Budget Charts

Chart- Revenue by Major Source

Chart- Revenue by Minor Source

Chart- Opex By Major Vote

Chart- Opex By Minor Vote

Chart- Capital Expenditure By Major Vote

Chart- Capital Expenditure By Minor Vote