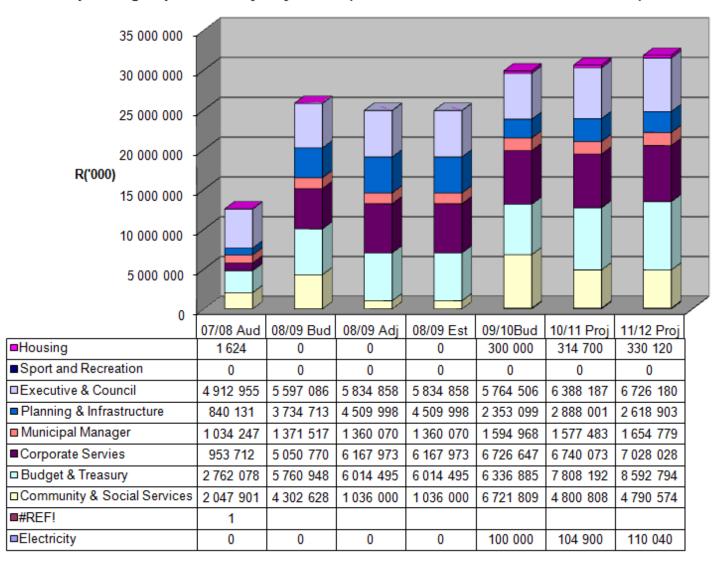

## **Budget Related Charts and Explanatory notes**

The charts tie with the budget schedules presented above and are presented to illustrate the related numerical schedule

a) Budget Tables

Table 1-Revenue by Source

b) Budget Charts

Chart- Revenue by Major Source

Chart- Revenue by Minor Source

Chart- Opex By Major Vote

Chart- Opex By Minor Vote

Chart- Capital Expenditure By Major Vote

Chart- Capital Expenditure By Minor Vote

| NTABANKULU LOCAL MUNICIPALITY    | <b>Preceding Year</b> |            | Current Year | ı                  | Medium Term Revenue and Expenditure Framewor |            |                |  |
|----------------------------------|-----------------------|------------|--------------|--------------------|----------------------------------------------|------------|----------------|--|
| SCHEDULE 2                       | 2007/2008             |            | 200          | 8/2009             | Budget Year                                  |            | Budget Year +2 |  |
|                                  |                       |            |              |                    | 2009/2010                                    | 2010/2011  | 2011/2012      |  |
| OPERATING EXPENDITURE BY VOTE    | Audited Actual        |            |              | Full Year Forecast |                                              | Budget     | Budget         |  |
|                                  | R'000                 | R'000      | R'000        | R'000              | R'000                                        | R'000      | R'000          |  |
|                                  | А                     | В          | С            | D                  | E                                            | F          | G              |  |
| MUNICIPAL MANAGER'S OFFICE       |                       |            |              |                    |                                              |            |                |  |
| Municipal Manager                | 1,034,247             | 1,371,517  | 1,360,070    | 1,360,070          | 1,594,968                                    | 1,577,483  | 1,654,779      |  |
| Council & EXCO                   | 4,912,955             | 5,597,086  | 5,834,858    | 5,834,858          | 5,764,506                                    | 6,388,187  | 6,726,180      |  |
| BUDGET & TREASURY SERVICES       |                       |            |              |                    |                                              |            |                |  |
| Finance & Admin                  | 2,762,078             | 5,760,948  | 6,014,495    | 6,014,495          | 6,336,885                                    | 7,808,192  | 8,592,794      |  |
| CORPORATE SERVICES               |                       |            |              |                    |                                              |            |                |  |
| Finance & Admin                  | 0                     | 5,050,770  | 6,167,973    | 6,167,973          | 6,726,647                                    | 6,740,073  | 7,028,028      |  |
| Human Resources                  | 953,712               |            |              |                    |                                              |            |                |  |
| COMMUNITY & SOCIAL SERVICES      |                       |            |              |                    |                                              |            |                |  |
| Finance & Admin                  |                       |            |              |                    |                                              |            |                |  |
| Community & Social Services      | 664,683               | 4,302,628  | 1,036,000    | 1,036,000          |                                              | 2,650,230  |                |  |
| Public Safety                    | 759,999               |            |              |                    | 1,225,110                                    | 1,327,651  | 1,210,241      |  |
| Cemetery & Pound                 | 547,718               |            |              |                    | 422,815                                      |            |                |  |
| Traffic                          | 75,501                | 0          |              |                    | 361,653                                      | 379,394    | 397,955        |  |
| STRATEGIC SERVICES               |                       |            |              |                    |                                              |            |                |  |
| Finance & Admin                  | 1,622,662             | 5,157,064  | 5,171,805    | 5,171,805          | 4,864,228                                    | 5,102,575  | 5,352,601      |  |
| Local Economic Development       |                       |            |              |                    |                                              |            |                |  |
| Environment                      |                       |            |              |                    |                                              |            |                |  |
| TECHNICAL & ENGINEERING SERVICES |                       |            |              |                    |                                              |            |                |  |
| Finance & Admin                  |                       | 3,734,713  | 4,509,998    | 4,509,998          |                                              |            |                |  |
| Waste Management                 | 696,731               |            |              |                    | 1,185,619                                    |            |                |  |
| Housing                          | 1,624                 |            |              |                    | 300,000                                      | 314,700    | 330,120        |  |
| Roads and Transport              | 840,131               |            |              |                    | 2,353,099                                    | 2,888,001  | 2,618,903      |  |
| Electricity (Street Lights)      | 0                     |            |              |                    | 100,000                                      |            |                |  |
| OPERATING EXPENDITURE BY VOTE    | 14,872,041            | 30,974,725 | 30,095,198   | 30,095,198         | 35,947,761                                   | 37,193,884 | 39,010,894     |  |

| NTABANKULU LOCAL MUNICIPALITY | Preceding Year |                 | Current Year    | ledium Term F      | Revenue and Expe | enditure Framewor |                |
|-------------------------------|----------------|-----------------|-----------------|--------------------|------------------|-------------------|----------------|
| TABLE 2                       | 2007/08        | 2008/09         |                 | 2008/09            |                  | Budget Year +1    | Budget Year +2 |
|                               |                |                 |                 |                    | 2009/10          | 2010/11           | 2011/12        |
| OPERATING EXPENDITURE BY VOTE | Audited Actual | Approved Budget | Adjusted Budget | Full Year Forecast | Budget           | Budget            | Budget         |
|                               | R'000          | R'000           | R'000           | R'000              | R'000            | R'000             | R'000          |
|                               | A              | В               | С               | D                  | E                | F                 | G              |
|                               |                |                 |                 |                    |                  |                   |                |
| Executive & Council           | 4,912,955      | , ,             | , ,             | , ,                | , ,              | 6,388,187         | 6,726,180      |
| Municipal Manager             | 1,034,247      | 1,371,517       | 1,360,070       | 1,360,070          | 1,594,968        | 1,577,483         | 1,654,779      |
| Budget and Treasury           | 2,762,078      | 5,760,948       | 6,014,495       | 6,014,495          | 6,336,885        | 7,808,192         | 8,592,794      |
| Corporate Services            | 953,712        | 5,050,770       | 6,167,973       | 6,167,973          | 6,726,647        | 6,740,073         | 7,028,028      |
| Development Planning          | 1,622,662      | 5,157,064       | 5,171,805       | 5,171,805          | 4,864,228        | 5,102,575         | 5,352,601      |
| Community Services            | 2,047,901      | 4,302,628       | 1,036,000       | 1,036,000          | 6,721,809        | 4,800,808         | 4,790,574      |
| Refuse Removal                | 696,731        |                 |                 |                    | 1,185,619        | 1,468,965         | 1,806,874      |
| Planning and Infrastructure   | 840,131        | 3,734,713       | 4,509,998       | 4,509,998          | 2,353,099        | 2,888,001         | 2,618,903      |
| Electricity                   | 0              |                 |                 |                    |                  |                   |                |
| Road Transport                |                |                 |                 |                    |                  |                   |                |
| Waste Water Management        |                |                 |                 |                    |                  |                   |                |
| Electricity                   |                |                 |                 |                    | 100,000          | 104,900           | 110,040        |
| Housing                       | 1,624          |                 | NA              |                    | 300,000          | 314,700           | 330,120        |
|                               |                |                 | 12              |                    |                  |                   |                |
|                               |                | U/              | 10              |                    |                  |                   |                |
| OPERATING EXPENDITURE BY VOTE | 14,872,041     | 30,974,725      | 30,095,198      | 30,095,198         | 35,947,761       | 37,193,884        | 39,010,894     |