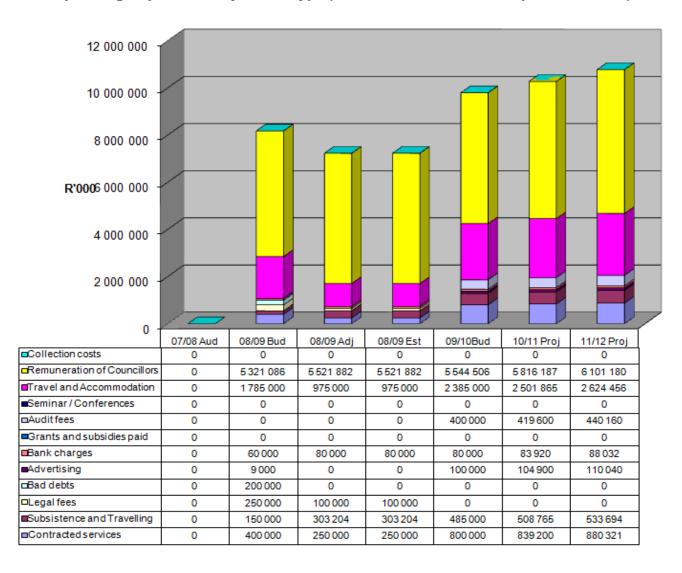

**Table 2-**Operating Expenditure by vote

Table 3-Capital Expenditure by vote

**Table 4-**Capital Funding by Source

Table 5-Summary of Revenue & Expenditure by Vote

**Table 6-**Operating Expenditure by Type