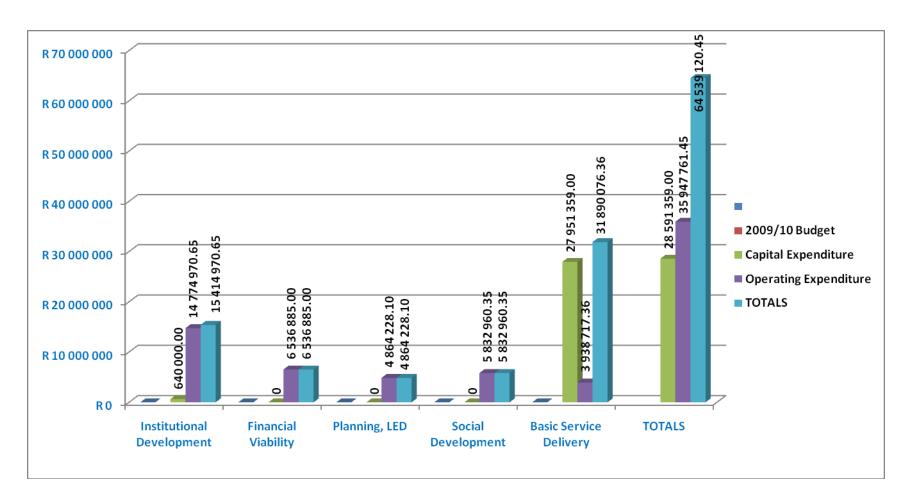

#### Madam Speaker

A sum of R12 million has been put aside for low cost housing development, completing the project and providing sanitation. To this end the people shall indeed be provided with roofs over their heads. On this note dear comrade we must put forth our frustration with regards to beneficiaries not claiming their houses which result in these houses being hubs to crime. We have drafted a policy which will give power to the Municipality to reallocate all unclaimed houses to deserving and qualifying people of Ntabankulu. On this note Chairperson we shall see that a total of R28 591 359 has been allocated to capital expenditure.

# 4.2 Budget Schedules (Operating& Capital)

The following budget schedules are approved by the resolution of council:-

Schedule 1- Revenue by source

Council's realistic anticipated revenue of R<sub>64,543,359</sub>, as set out in schedule 1.

Schedule 2- Operating expenditure by vote R35, 947,761

Schedule 3 - Capital expenditure by vote of R R28, 591,359

**Schedule 4**-Capital funding by source